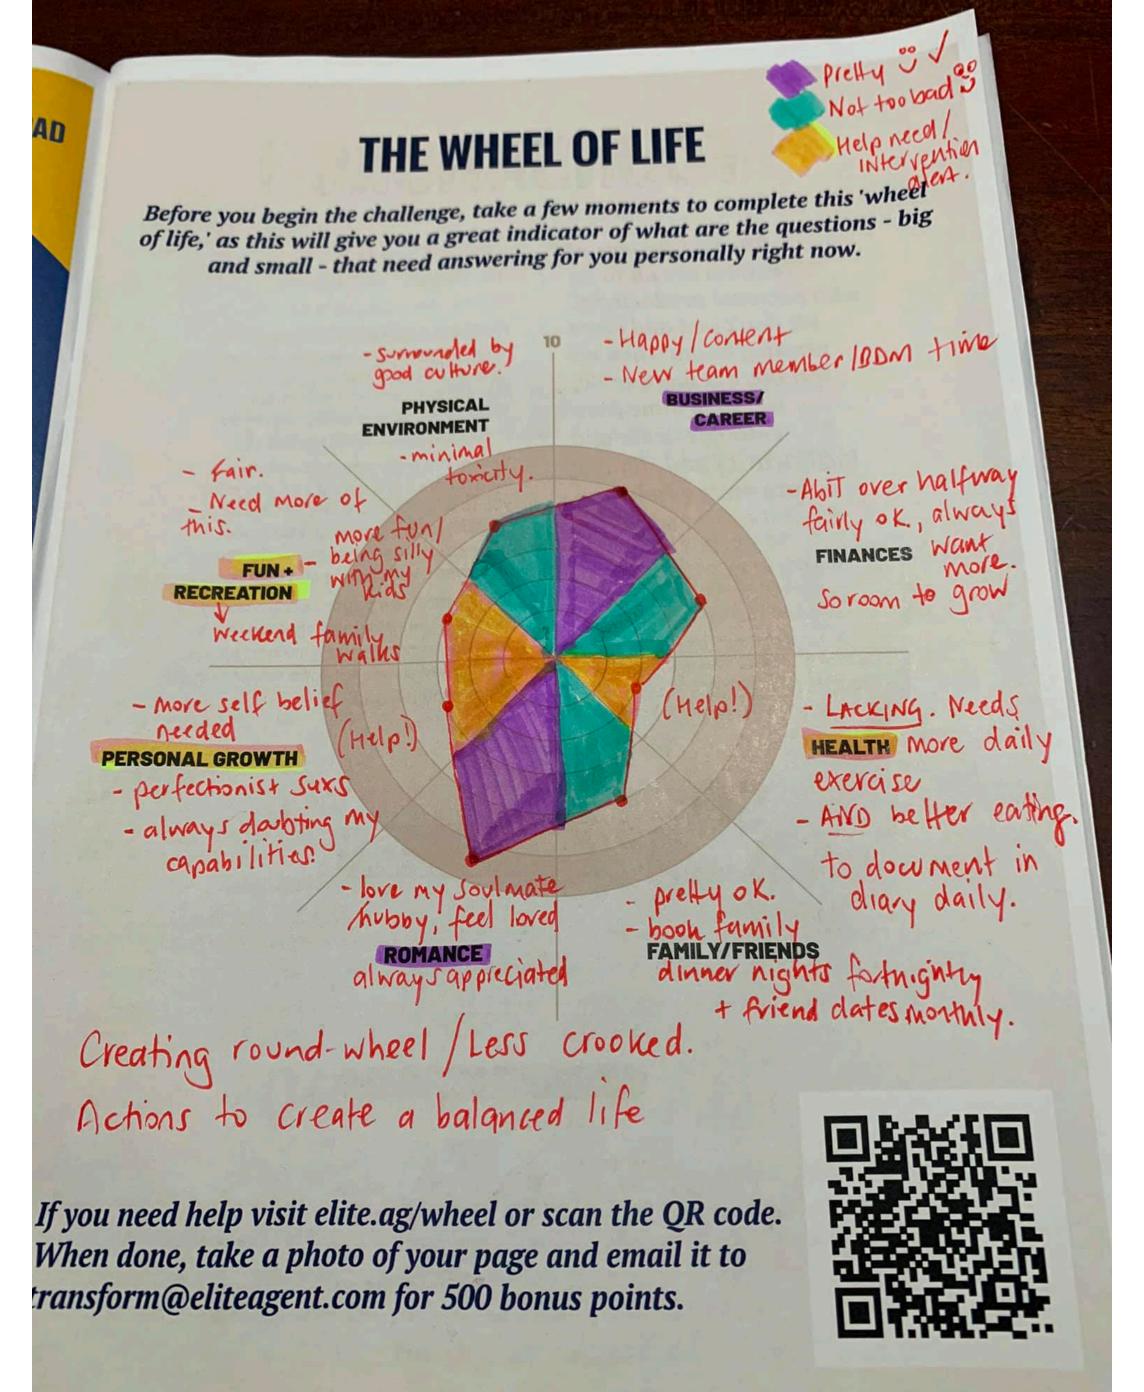

#### THIS IS HOW YOU WILL EARN POINTS

- 50 points each
- -Start the day analog 'Evolution Time'
- Write down one item of gratitude
- Think about your big question of the day
- Social media 'diet' try 1 hour per day, install News Feed Eradicator
- A personal challenge focus on one area on your wheel
- Add/Update 5 names in your database